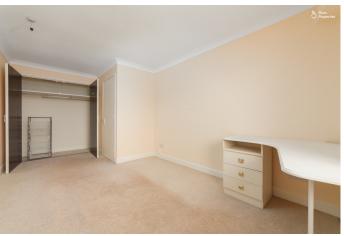

Bedroom 1 is a generously sized double sized room with a fitted wardrobe, built in desk and a window overlooking the sun room. Bedroom 2 is a single sized room, again with a built in desk area and window to the sun room.