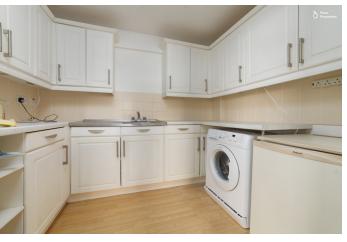

The kitchen includes an electric oven and hob, Indesit washer/dryer and Hotpoint fridge.

The bathroom is tiled to ceiling height at the bath which has a shower over and wash hand basin. The WC is accessed separately from the hallway.