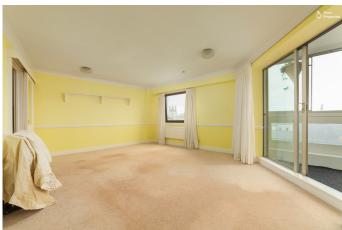

Bedroom 1 is a generously sized double sized room with a fitted wardrobe, built in desk and a window overlooking the sun room. Bedroom 2 is a single sized room, again with a built in desk area and window to the sun room.