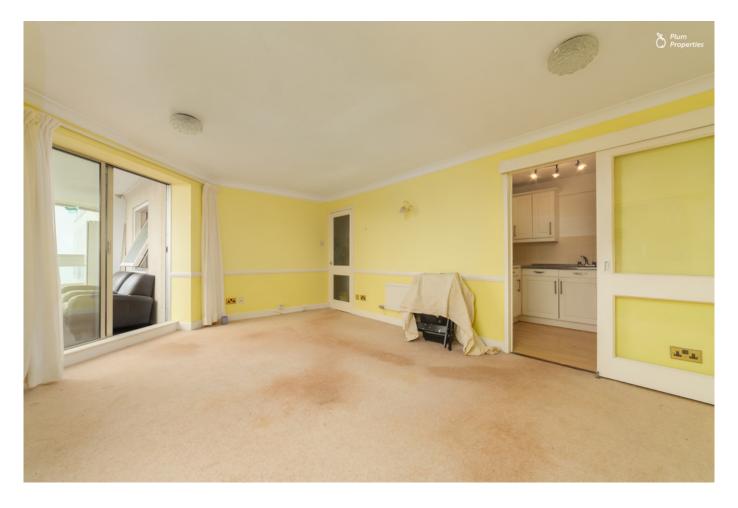

### **DETAIL**

King's Court is entered via a security entry system with intercom and key fob access. Twin elevators lead to all floors.

On entering the apartment the hallway gives direct access to the lounge, both bedrooms, bathroom, WC and storage cupboard. Access to the kitchen is off the spacious, carpeted lounge. Twin aluminium double glazed sliding doors give access from the lounge to the sun room which boasts views across to Ramsey Harbour and Sky Hill.