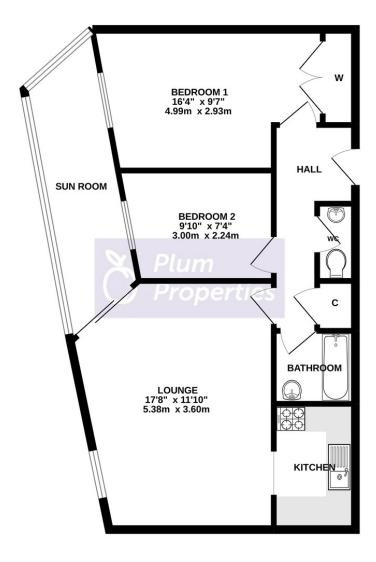

### **DETAIL**

King's Court is entered via a security entry system with intercom and key fob access. Twin elevators lead to all floors.

On entering the apartment the hallway gives direct access to the lounge, both bedrooms, bathroom, WC and storage cupboard. Access to the kitchen is off the spacious, carpeted lounge. Twin aluminium double glazed sliding doors give access from the lounge to the sun room which boasts views across to Ramsey Harbour and Sky Hill.

Whilst every attempt has been made to ensure the accuracy of the floorplan contained here, measurements of doors, windows, rooms and any other telems are approximate and no responsibility is taken for any error, omission or mis-statement. This plan is for illustrative purposes only and should be used as such by any prospective purchaser. The services, systems and appliances shown have not been tested and no guarantee as to their operability or efficiency can be given. Made with Metropix ©2022