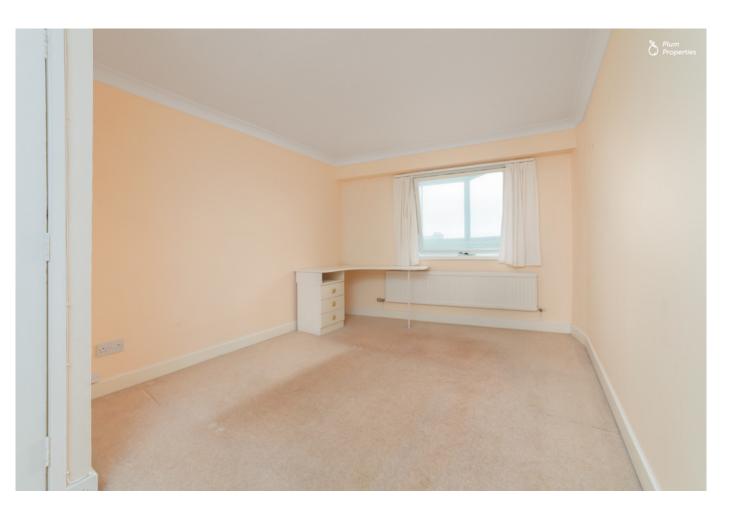

### **DETAIL**

King's Court is entered via a security entry system with intercom and key fob access. Twin elevators lead to all floors.

On entering the apartment the hallway gives direct access to the lounge, both bedrooms, bathroom, WC and storage cupboard. Access to the kitchen is off the spacious, carpeted lounge. Twin aluminium double glazed sliding doors give access from the lounge to the sun room which boasts views across to Ramsey Harbour and Sky Hill.

Bedroom 1 is a generously sized double sized room with a fitted wardrobe, built in desk and a window overlooking the sun room. Bedroom 2 is a single sized room, again with a built in desk area and window to the sun room.