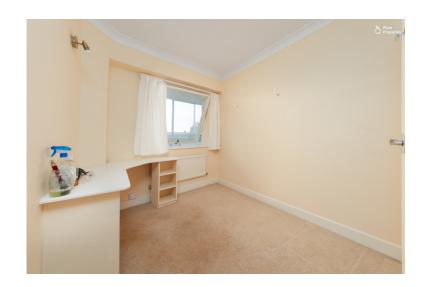

Bedroom 1 is a generously sized double sized room with a fitted wardrobe, built in desk and a window overlooking the sun room. Bedroom 2 is a single sized room, again with a built in desk area and window to the sun room.